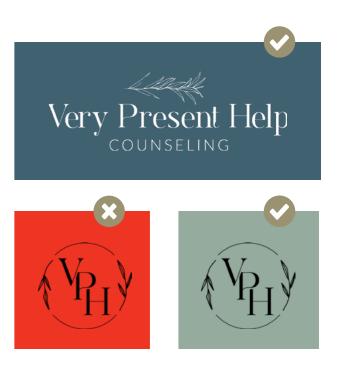

### Logotype.

Your logo is compromised of two forms: wordmark and badge. The badge is strongly recognizable and is best suited for more compact viewing screens and social media platforms. The wordmark is ideal when space allows or in print mediums.