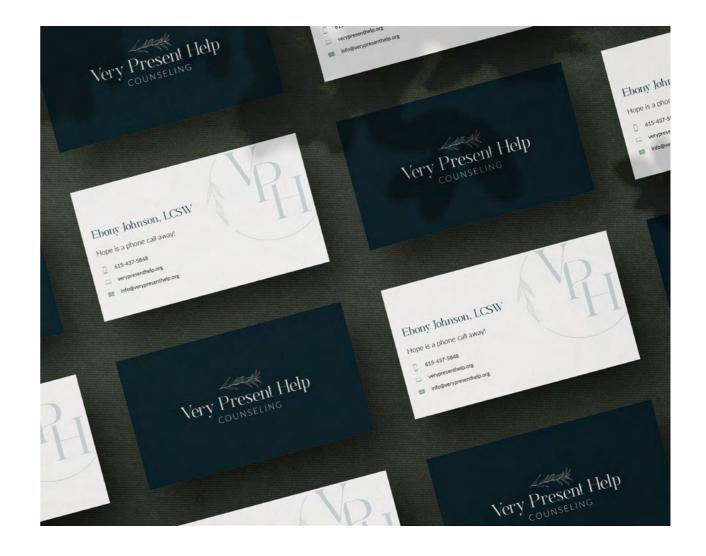

# **BUSINESS** CARD.

## Business Card Parameter.

Card Dimensions 3.5" x 2" (Standard size)

Print Color Format CMYK | PDF