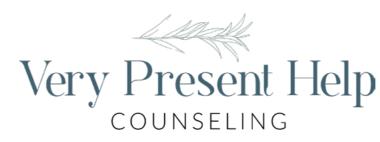

### Logotype.

Your logo is compromised of two forms: wordmark and badge. The badge is strongly recognizable and is best suited for more compact viewing screens and social media platforms. The wordmark is ideal when space allows or in print mediums.

Wordmark

Dark and Light