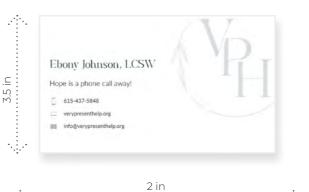

# **BUSINESS** CARD.

## Business Card Parameter.

Card Dimensions 3.5" x 2" (Standard size)

Print Color Format CMYK | PDF